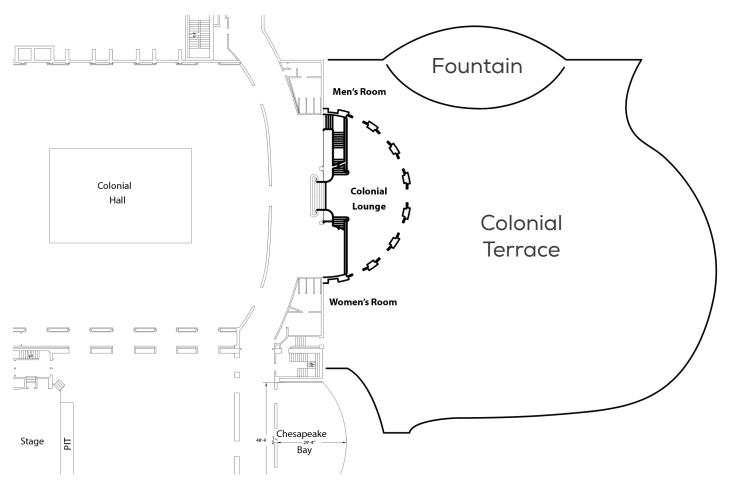

## Colonial Terrace FLOORPLAN

## **ROOM SPECIFICATIONS**

13,420 square feet | L x W: 110' x 122'

## **ROOM CAPABILITIES**

**Type** Hollow Number of Guests 800