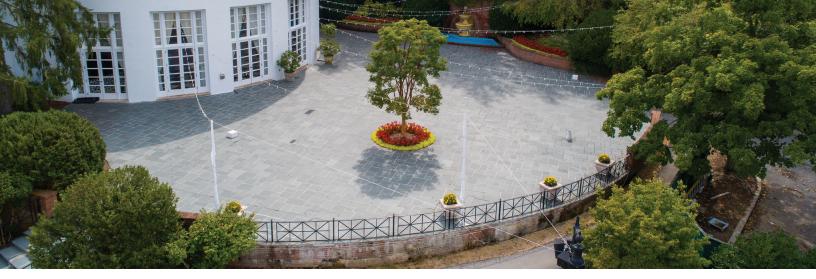

## Colonial Terrace

Located just off the Colonial Lounge, the Colonial Terrace offers groups terrific options for outdoor receptions or meeting breaks. Providing spectacular views of the hotel, the space is perfect for a spring or fall afternoon or a summer evening to enjoy the clean mountain air.

The space can even be tented to provide additional shade or protect against potential precipitation. Used in conjunction with Colonial Hall or as a space of its own, the options for Colonial Terrace are nearly endless.