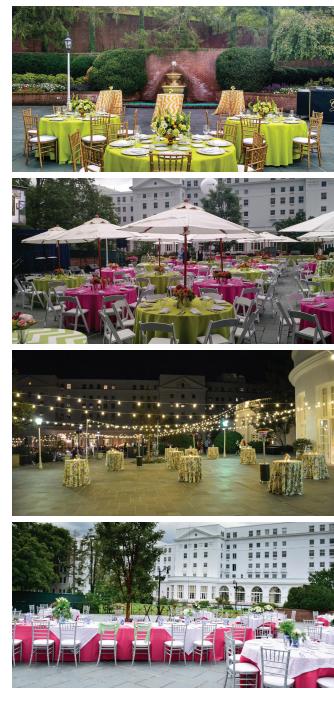

## Colonial Terrace

Located just off the Colonial Lounge, the Colonial Terrace offers groups terrific options for outdoor receptions or meeting breaks. Providing spectacular views of the hotel, the space is perfect for a spring or fall afternoon or a summer evening to enjoy the clean mountain air.

The space can even be tented to provide additional shade or protect against potential precipitation. Used in conjunction with Colonial Hall or as a space of its own, the options for Colonial Terrace are nearly endless.