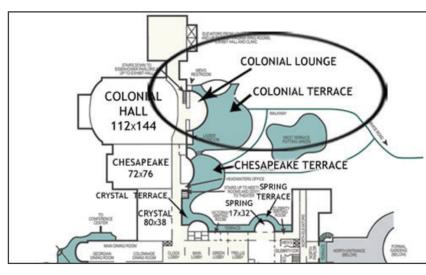

## Colonial Terrace

Located just off the Colonial Lounge, the Colonial Terrace offers groups terrific options for outdoor receptions or meeting breaks. Providing spectacular views of the hotel, the space is perfect for a spring or fall afternoon or a summer evening to enjoy the clean mountain air.

The space can even be tented to provide additional shade or protect against potential precipitation. Used in conjunction with Colonial Hall or as a space of its own, the options for Colonial Terrace are nearly endless.

## Colonial Terrace FLOORPLAN