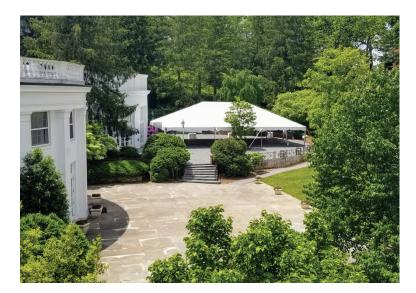

The space can even be tented to provide additional shade or protect against potential precipitation. Used in conjunction with Colonial Hall or as a space of its own, the options for Colonial Terrace are nearly endless.