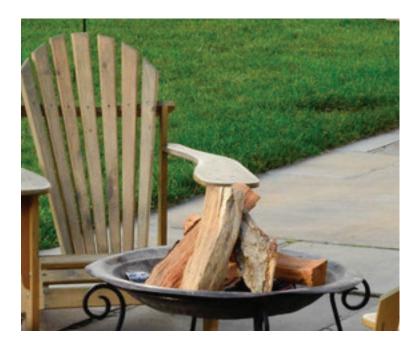

The space can even be tented to provide additional shade or protect against potential precipitation, and fire pits are a great addition in the evening. Used in conjunction with the Chesapeake Room, Chesapeake Lawn or as a space of its own, the options for Chesapeake Terrace are numerous.