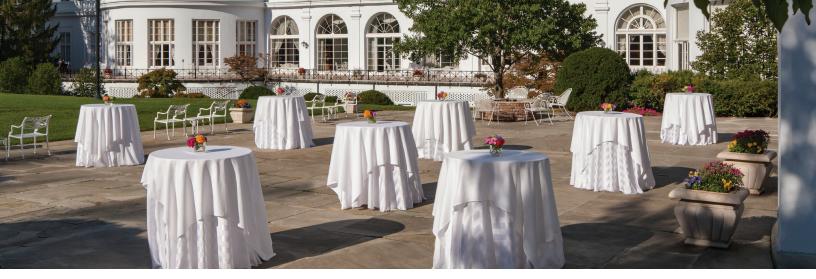

## MEETING & EVENT SPACES Chesapeake Terrace

Located just off the Chesapeake Room, the Chesapeake Terrace offers groups terrific options for outdoor receptions or meeting breaks. Providing spectacular views of the hotel, the space is perfect for a spring or fall afternoon or a summer evening to enjoy the clear mountain air.

The space can even be tented to provide additional shade or protect against potential precipitation, and fire pits are a great addition in the evening. Used in conjunction with the Chesapeake Room, Chesapeake Lawn or as a space of its own, the options for Chesapeake Terrace are numerous.