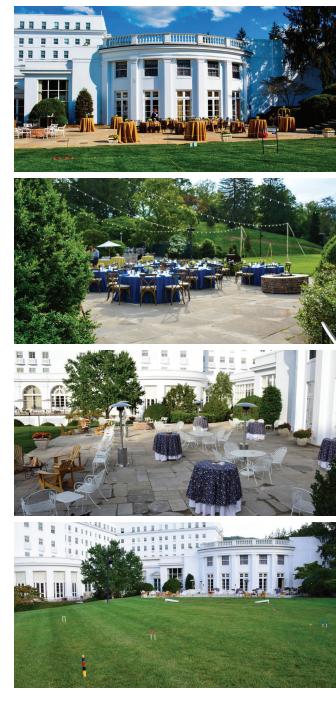

## MEETING & EVENT SPACES Chesapeake Terrace

Located just off the Chesapeake Room, the Chesapeake Terrace offers groups terrific options for outdoor receptions or meeting breaks. Providing spectacular views of the hotel, the space is perfect for a spring or fall afternoon or a summer evening to enjoy the clear mountain air.

The space can even be tented to provide additional shade or protect against potential precipitation, and fire pits are a great addition in the evening. Used in conjunction with the Chesapeake Room, Chesapeake Lawn or as a space of its own, the options for Chesapeake Terrace are numerous.