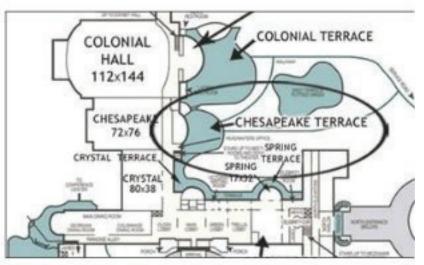

## MEETING & EVENT SPACES Chesapeake Terrace

Located just off the Chesapeake Room, the Chesapeake Terrace offers groups terrific options for outdoor receptions or meeting breaks. Providing spectacular views of the hotel, the space is perfect for a spring or fall afternoon or a summer evening to enjoy the clear mountain air.

The space can even be tented to provide additional shade or protect against potential precipitation, and fire pits are a great addition in the evening. Used in conjunction with the Chesapeake Room, Chesapeake Lawn or as a space of its own, the options for Chesapeake Terrace are numerous.

## Chesapeake Terrace

## **ROOM SPECIFICATIONS**

1,269 square feet | L x W: 29' x 63'

## **ROOM CAPABILITIES**

| Туре     | Number of Guests |
|----------|------------------|
| Banquet  | 160              |
| Cocktail | 150              |