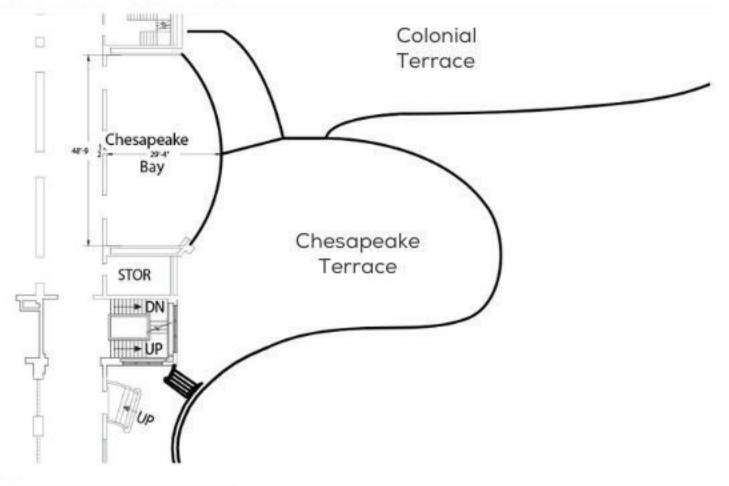

## Chesapeake Terrace

## **ROOM SPECIFICATIONS**

1,269 square feet | L x W: 29' x 63'